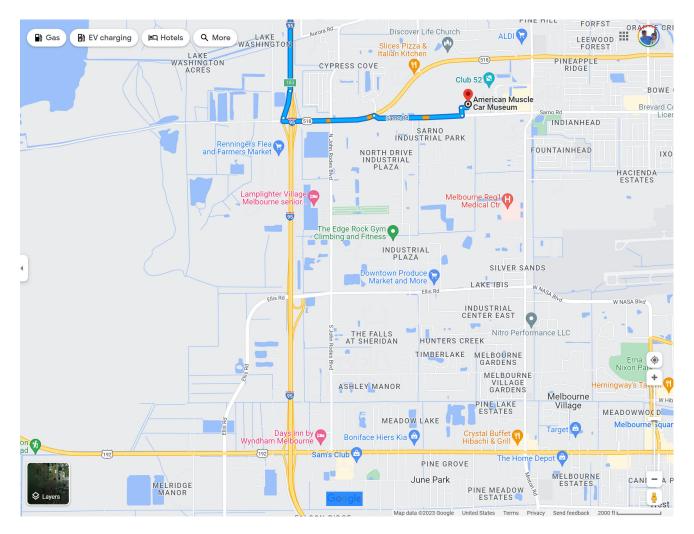

# Directions to American Muscle Car Museum 3500 Sarno Road, Melbourne, FL 32934

### NOTE: The Museum itself will not be open this weekend for anyone attending this event.

From I-95, take exit 183 toward FL-518/Melbourne/Indian Harbor Beach. Turn East onto FL-518 aka West Eau Gallie Blvd (signs for Dog Track/Melbourne/Beaches). Turn right at the fork onto Sarno Rd. You will drive by the main Museum entrance and then turn left into the Dog Track entrance just past the museum, and then turn left into the Museum service entrance.