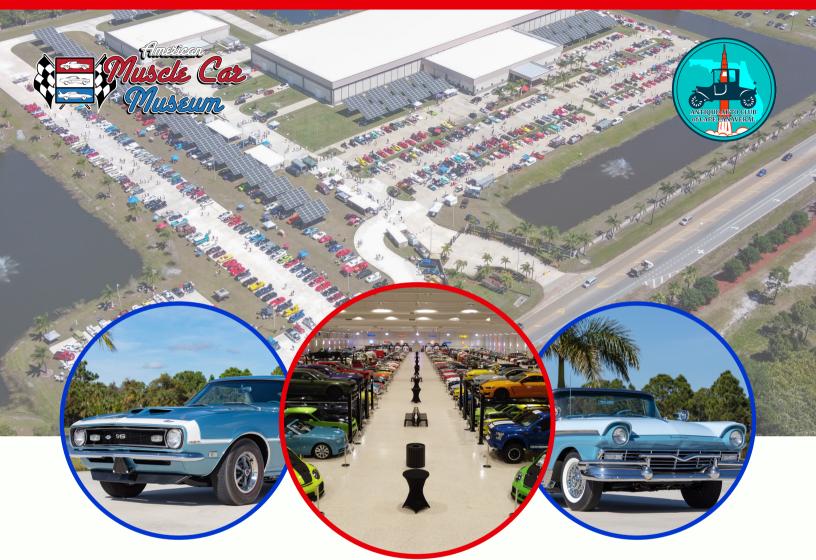

- 375+ Vehicles on Display in a 123,000 square foot solar-powered complex
- Most extensive Yenko collection in the world, one of every make and model ever built
- Nearly 50 Porsches including Seven Porsche-Diesel Tractors
- More than 50 Indianapolis 500 Pace Cars & Trucks from 1955 to the present day
- 150+ cars with less than 100 original miles and more than 100+ National Show Winners